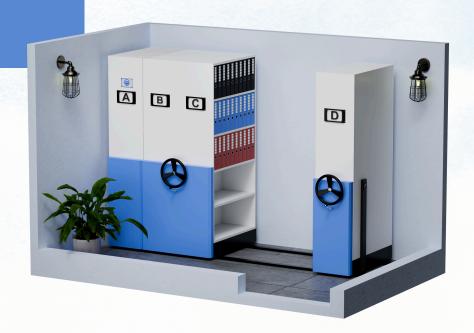

#### **1-BAY MOBILE COMPACTOR**

The 1-Bay Mobile Compactor is designed for optimized file and document storage in rooms with a minimum width of 6 feet and a length ranging from 9 feet to 27 feet.

#### **2-BAY MOBILE COMPACTOR**

The 2-Bay Mobile Compactor is designed for optimized file and document storage in rooms with a minimum width of **9 feet** and a length ranging from **9 feet to 27 feet.** 

#### **3-BAY MOBILE COMPACTOR**

3-Bay Mobile Compactor is designed for optimized file and document storage in rooms with a minimum width of 12 feet and a length ranging from 9 feet to 27 feet.

#### **4-BAY MOBILE COMPACTOR**

4-Bay Mobile Compactor is designed for optimized file and document storage in rooms with a minimum width of 15 feet and a length ranging from 9 feet to 27 feet.

#### **5-BAY MOBILE COMPACTOR**

5-Bay Mobile Compactor is designed for optimized file and document storage in rooms with a minimum width of **18 feet** and a length ranging from **9 feet to 27 feet.** 