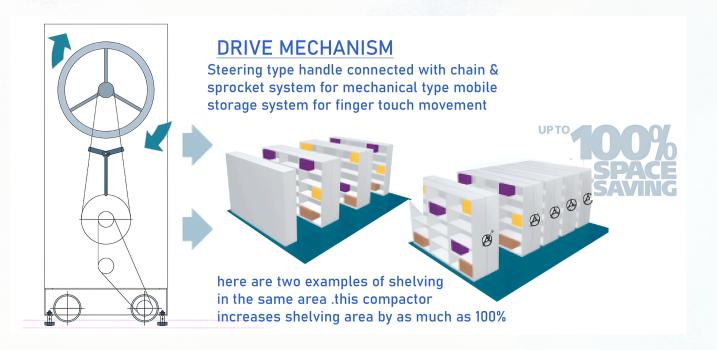

#### **Mechanical Drive System Specifications:**

**Drive Mechanism:** Chain and sprocket-based mechanical drive system for smooth operation.

High-torque geared mechanism for easy movement with minimal force.

**Handwheel Operation:** Ergonomic three-spoke or four-spoke handwheel with a push-and-pull locking mechanism. Provides effortless movement with a 1:4 gear ratio for reduced effort.

Load Capacity: Ergonomic three-spoke or four-spoke handwheel with a push-and-pull locking mechanism.

#### **Space Optimization**

Compact & Ergonomic: Designed for efficient space utilization

High-Density Storage: Saves up to 80% floor space compared
to traditional racks

#### **Features:**

Mobility: Mounted on tracks or wheels, allowing units to slide or move for easy access to stored files.

Space Efficiency: Compact design increases storage capacity by up to 80% compared to traditional shelving.