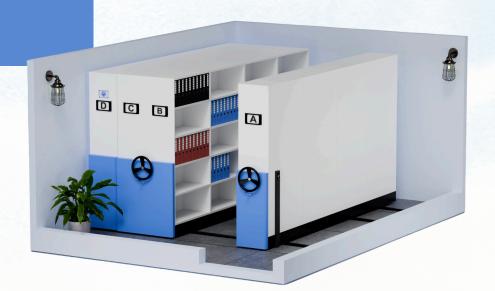

#### **1-BAY MOBILE COMPACTOR**

The 1-Bay Mobile Compactor is designed for optimized file and document storage in rooms with a minimum width of 6 feet and a length ranging from 9 feet to 27 feet.

#### **2-BAY MOBILE COMPACTOR**

The 2-Bay Mobile Compactor is designed for optimized file and document storage in rooms with a minimum width of **9 feet** and a length ranging from **9 feet to 27 feet.** 

#### **3-BAY MOBILE COMPACTOR**

3-Bay Mobile Compactor is designed for optimized file and document storage in rooms with a minimum width of 12 feet and a length ranging from 9 feet to 27 feet.

#### **4-BAY MOBILE COMPACTOR**

4-Bay Mobile Compactor is designed for optimized file and document storage in rooms with a minimum width of 15 feet and a length ranging from 9 feet to 27 feet.

#### **5-BAY MOBILE COMPACTOR**

5-Bay Mobile Compactor is designed for optimized file and document storage in rooms with a minimum width of **18 feet** and a length ranging from **9 feet to 27 feet.** 