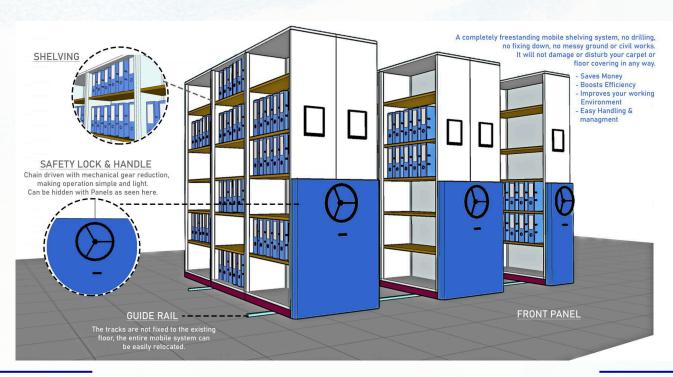

#### **Operation & Mobility**

**Smooth Movement:** Precision-engineered rail system for effortless operation **Handling System:** Manual push-pull or mechanical chain-driven options **Wheel Mechanism:** Heavy-duty wheels with guided tracks for stability

#### **Security & Safety**

Locking System: Centralized locking for restricted access
Anti-Tilt Mechanism: Prevents accidental tipping for user safety
Rust Resistance: 8-tank chemical treatment for long-lasting performance

**Load Capacity:** Designed to handle high-density storage, typically supporting loads up to 500-1000 kg per bay. Heavy-duty wheels and bearings ensure smooth movement even under full load.

**Rail System:** Precision-aligned rails for guided movement, preventing derailment.

Anti-tilt and anti-topple features for added stability and safety.

Safety Features: Centralized locking system to prevent unauthorized access.

Safety locks and aisle locks for accident prevention.

Option for mechanical or electronic locking mechanisms.

Material & Durability: Constructed from mild steel with powder-coated finish for corrosion resistance.

High-grade alloy steel chains and bearings for long-term reliability.