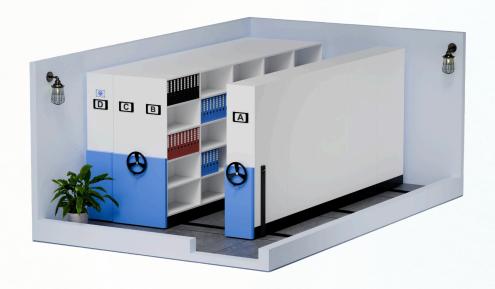

#### **1-BAY MOBILE COMPACTOR**

The 1-Bay Mobile Compactor is designed for optimized file and document storage in rooms with a minimum width of 6 feet and a length ranging from 9 feet to 27 feet.

#### **2-BAY MOBILE COMPACTOR**

The 2-Bay Mobile Compactor is designed for optimized file and document storage in rooms with a minimum width of **9 feet** and a length ranging from **9 feet to 27 feet.** 

#### **3-BAY MOBILE COMPACTOR**

3-Bay Mobile Compactor is designed for optimized file and document storage in rooms with a minimum width of 12 feet and a length ranging from 9 feet to 27 feet.

#### **4-BAY MOBILE COMPACTOR**

4-Bay Mobile Compactor is designed for optimized file and document storage in rooms with a minimum width of 15 feet and a length ranging from 9 feet to 27 feet.

#### **5-BAY MOBILE COMPACTOR**

5-Bay Mobile Compactor is designed for optimized file and document storage in rooms with a minimum width of **18 feet** and a length ranging from **9 feet to 27 feet.** 