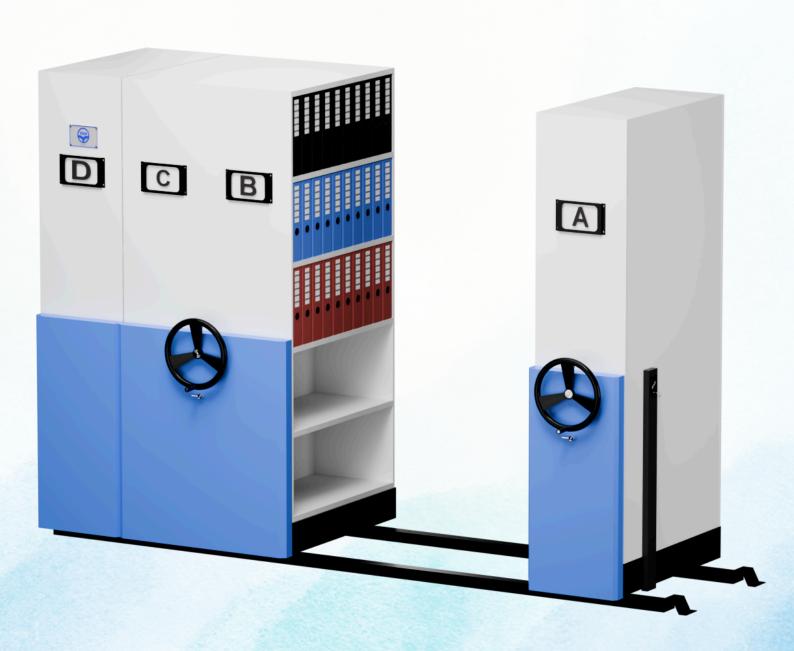

#### **Design & Configuration**

Bay Options: 1 Bay to 5 Bay configurations available

Storage Capacity: Customizable based on client requirements

**Shelving Type:** Adjustable shelves for flexible storage **Height & Depth:** Depth 12",15",18" and height 7' & 8' feet

#### **Operation & Mobility**

**Smooth Movement:** Precision-engineered rail system for effortless operation **Handling System:** Manual push-pull or mechanical chain-driven options **Wheel Mechanism:** Heavy-duty wheels with guided tracks for stability

#### **Security & Safety**

Locking System: Centralized locking for restricted access
Anti-Tilt Mechanism: Prevents accidental tipping for user safety
Rust Resistance: 8-tank chemical treatment for long-lasting performance