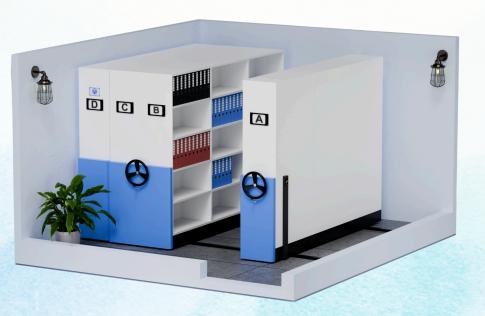

#### **1-BAY MOBILE COMPACTOR**

The 1-Bay Mobile Compactor is designed for optimized file and document storage in rooms with a minimum width of 6 feet and a length ranging from 9 feet to 27 feet.

#### **2-BAY MOBILE COMPACTOR**

The 2-Bay Mobile Compactor is designed for optimized file and document storage in rooms with a minimum width of **9 feet** and a length ranging from **9 feet to 27 feet.** 

#### **3-BAY MOBILE COMPACTOR**

3-Bay Mobile Compactor is designed for optimized file and document storage in rooms with a minimum width of 12 feet and a length ranging from 9 feet to 27 feet.

#### **4-BAY MOBILE COMPACTOR**

4-Bay Mobile Compactor is designed for optimized file and document storage in rooms with a minimum width of 15 feet and a length ranging from 9 feet to 27 feet.

#### **5-BAY MOBILE COMPACTOR**

5-Bay Mobile Compactor is designed for optimized file and document storage in rooms with a minimum width of **18 feet** and a length ranging from **9 feet to 27 feet.** 