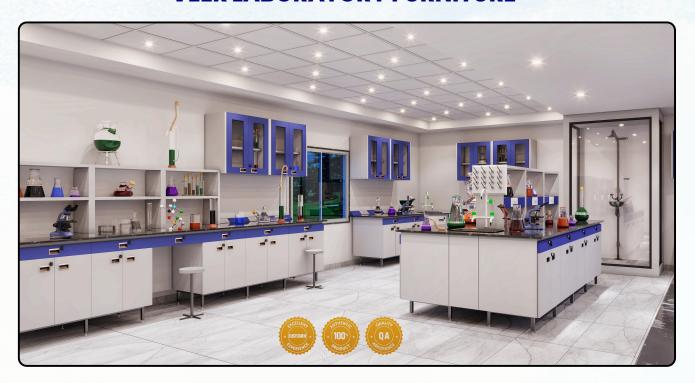

kg per bay. Heavy-duty wheels and bearings ensure smooth movement even under full load.

**Rail System:** Precision-aligned rails for guided movement, preventing derailment.

Anti-tilt and anti-topple features for added stability and safety.

Safety Features: Centralized locking system to prevent unauthorized access.

Safety locks and aisle locks for accident prevention.

Option for mechanical or electronic locking mechanisms.

Material & Durability: Constructed from mild steel with powder-coated finish for corrosion resistance.

High-grade alloy steel chains and bearings for long-term reliability.

#### FIND FILES FASTER, STORE SMARTER











SECURE YOUR DOCUMENTS AND OPTIMIZE EVERY INCH OF YOUR WORKSPACE WITH HIGH-PERFORMANCE MOBILE COMPACTORS.



#### **VEER LABORATORY FURNITURE**



#### **CERTIFICATION**









Plot no. 33, Gandhi Industrial Estate, B/H Yantraman JCB Showroom, Navagam, Kamrej, Surat, Gujarat 394185

- sales@veerindustriessurat.com
- panchaldesign2020@gmail.com
- www.veerindustriessurat.com

**4** +91 83206 18534, +91 93134 91117