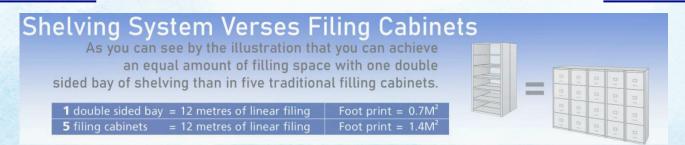

#### **Space Optimization**

Compact & Ergonomic: Designed for efficient space utilization

High-Density Storage: Saves up to 80% floor space compared
to traditional racks

#### **Features:**

Mobility: Mounted on tracks or wheels, allowing units to slide or move for easy access to stored files.

Space Efficiency: Compact design increases storage capacity by up to 80% compared to traditional shelving.