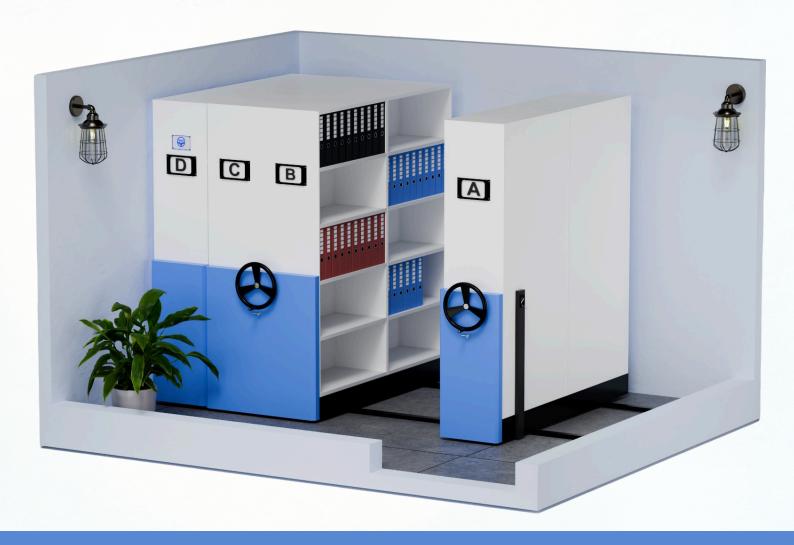

#### **1-BAY MOBILE COMPACTOR**

The 1-Bay Mobile Compactor is designed for optimized file and document storage in rooms with a minimum width of 6 feet and a length ranging from 9 feet to 27 feet.

#### **2-BAY MOBILE COMPACTOR**

The 2-Bay Mobile Compactor is designed for optimized file and document storage in rooms with a minimum width of **9 feet** and a length ranging from **9 feet to 27 feet.** 

#### **3-BAY MOBILE COMPACTOR**

3-Bay Mobile Compactor is designed for optimized file and document storage in rooms with a minimum width of 12 feet and a length ranging from 9 feet to 27 feet.

#### **4-BAY MOBILE COMPACTOR**

4-Bay Mobile Compactor is designed for optimized file and document storage in rooms with a minimum width of 15 feet and a length ranging from 9 feet to 27 feet.

#### **5-BAY MOBILE COMPACTOR**

5-Bay Mobile Compactor is designed for optimized file and document storage in rooms with a minimum width of **18 feet** and a length ranging from **9 feet to 27 feet.** 