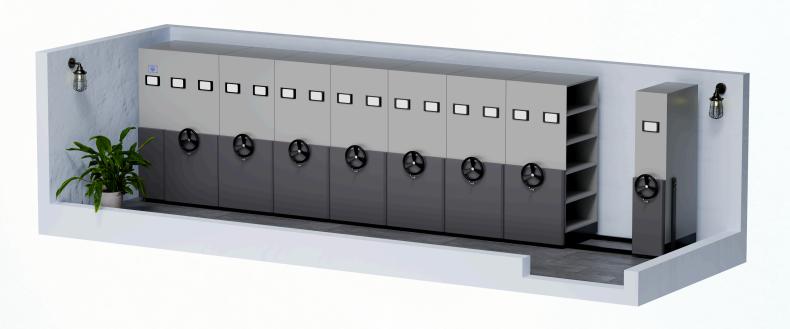

#### **5-BAY MOBILE COMPACTOR**

5-Bay Mobile Compactor is designed for optimized file and document storage in rooms with a minimum width of **18 feet** and a length ranging from **9 feet to 27 feet.** 