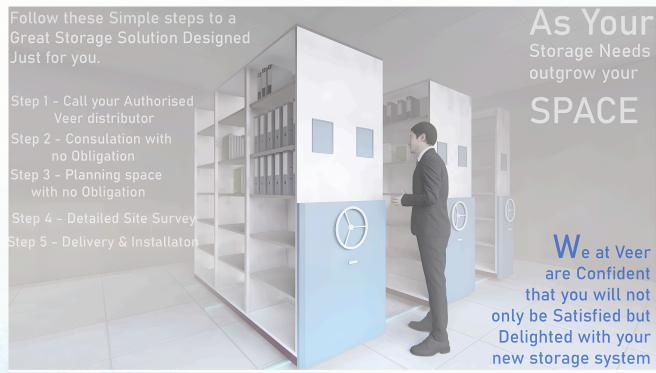

dwheel with a push-and-pull locking mechanism.

**Load Capacity:** Designed to handle high-density storage, typically supporting loads up to 500-1000 kg per bay. Heavy-duty wheels and bearings ensure smooth movement even under full load.

**Rail System:** Precision-aligned rails for guided movement, preventing derailment.

Anti-tilt and anti-topple features for added stability and safety.

Safety Features: Centralized locking system to prevent unauthorized access.

Safety locks and aisle locks for accident prevention.

Option for mechanical or electronic locking mechanisms.

Material & Durability: Constructed from mild steel with powder-coated finish for corrosion resistance.

High-grade alloy steel chains and bearings for long-term reliability.

#### FIND FILES FASTER, STORE SMARTER











SECURE YOUR DOCUMENTS AND OPTIMIZE EVERY INCH OF YOUR WORKSPACE WITH HIGH-PERFORMANCE MOBILE COMPACTORS.



#### **VEER LABORATORY FURNITURE**



#### **CERTIFICATION**









Plot no. 33, Gandhi Industrial Estate, B/H Yantraman JCB Showroom, Navagam, Kamrej, Surat, Gujarat 394185

- sales@veerindustriessurat.com
- panchaldesign2020@gmail.com
- www.veerindustriessurat.com

**4** +91 83206 18534, +91 93134 91117